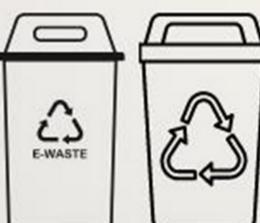

Put recycling bins and ewaste bins at the lobby for easy recycling from office workers