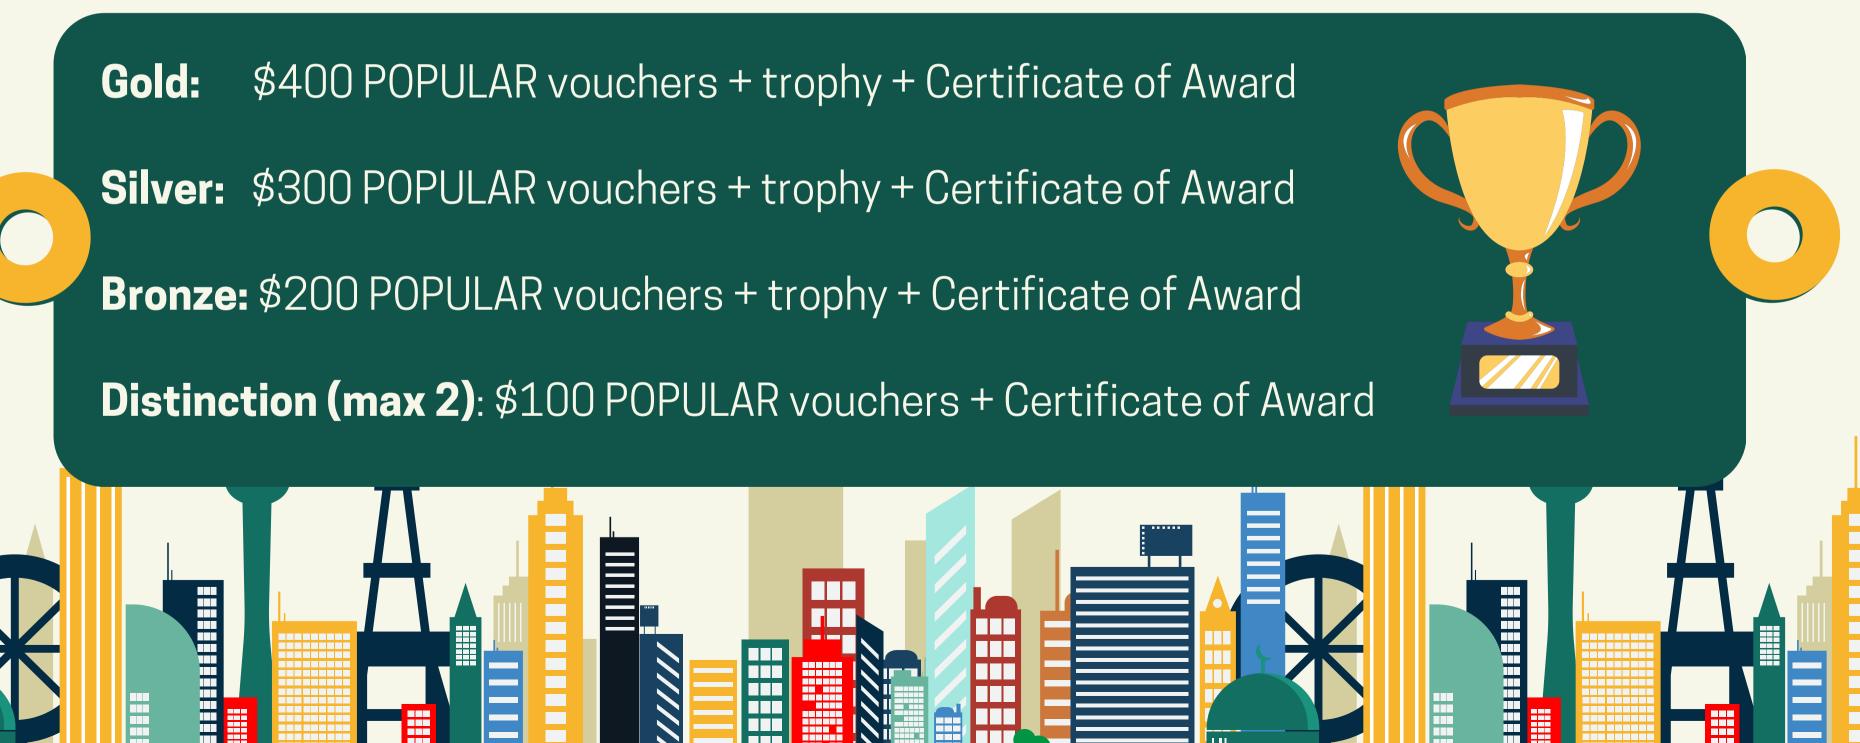

# BUILDING FOR SUSTAINABILITY **COMPETITION GUIDE**

#### **SUPPORTING PARTNER:** Temasek CREATING TOMORROW





# ntroduction

The "Building for Sustainability" challenge requires you to step into the shoes of an architect and hone your design-thinking skills. Through illustrations creative suggestions, students are to make improvements to an existing building in Singapore to make it more sustainable.









## PARTICIPATION REQUIREMENTS

The competition is open to **all secondary students** studying in Singapore at MOE-registered secondary schools, international educational institutions and homeschoolers.



You are required to work in **groups of 2-4** for your proposal.



## PRIZES



# **Crea** Sustainability

# **YOUR CHALLENGE**



**choice** to work on for your proposal.

#### Examples of buildings that you can work on:

- Libraries
- Community Clubs
- Public sports facilities
- Hawker Centres
- Shopping Malls



## You will have to choose a building of your own





# **YOUR CHALLENGE**

Based on the selected building of your choice, suggest improvements covering **all** of the following categories:



#### **Energy Efficiency**



Waste Management







#### **Eco-friendly Design**



# PROPOSAL DETAILS

Your proposal should contain the following sections:
Brief background of the building chosen

- Identify areas of the building to be improved sustainability-wise
- Outline and explain the sustainable improvements to be made, with supporting illustrations or pho