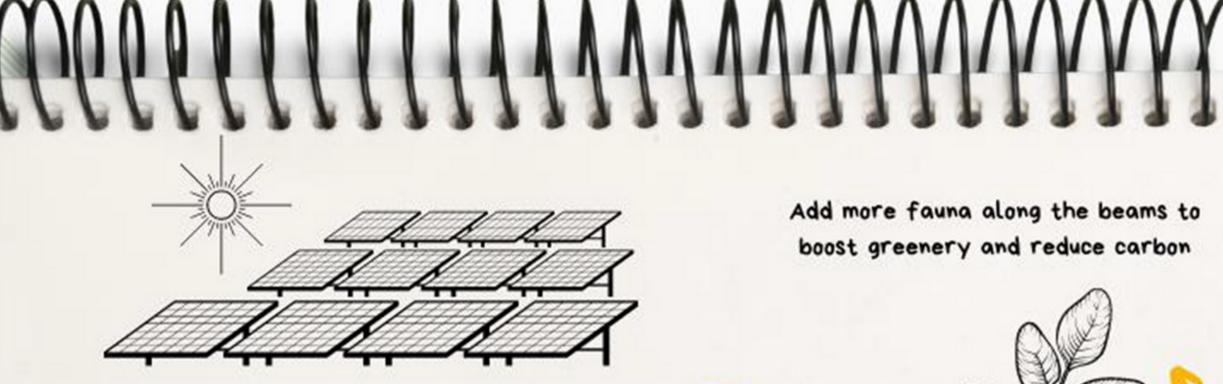

## EXAMPLE ILLUSTRATION

For reference only, you are free to come up with your own style to present your solutions.

Add solar panels to the window ceilings to help generate renewable energy for the building